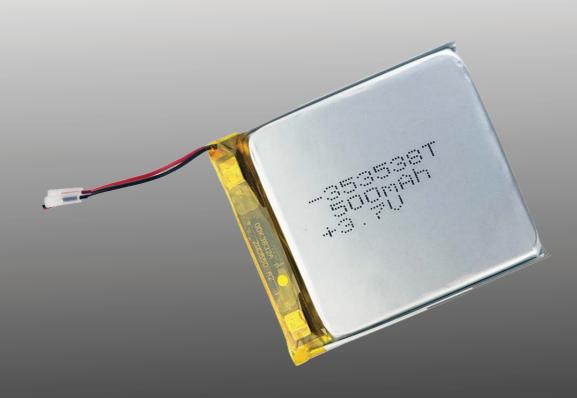

## For Your Product or Next Design. Easy Drop-in Integration

| SPECIFICATIONS          |                                                      |               |
|-------------------------|------------------------------------------------------|---------------|
| Part Number             | 34295                                                | 34296         |
| Battery Type            | Li-ion Polymer Rechargeable High Temperature Battery |               |
| Voltage                 | 3V ~ 4.2V                                            |               |
| Min. Capacity           | 500mAh                                               | 480mAh        |
| Max. Charging Current   | 350mA                                                | 336mA         |
| Max. Discharge Current  | 750mA                                                | 720mA         |
| Cycle Life              | >500 (Fully charge and discharge)                    |               |
| Dimensions Cell (Max.)  | 3.5 x 35 x 38                                        | 5 x 27 x 32.5 |
| (mm) w/ PCM (Max.)      | 3.5 x 35 x 40                                        | 5 x 27 x 35   |
| Ôœ4* ĝ * Temperature    | 0 - 60°C                                             |               |
| Öã &œd* ã * Temperature | -10 - 80°C                                           |               |
| Applications            | Wearable devices, headset, etc.                      |               |