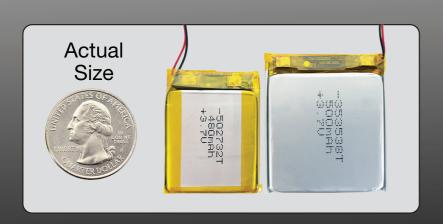

## For Your Product or Next Design. Easy Drop-in Integration

| SPECIFICATIONS          |                                                      |               |
|-------------------------|------------------------------------------------------|---------------|
| Part Number             | 34295                                                | 34296         |
| Battery Type            | Li-ion Polymer Rechargeable High Temperature Battery |               |
| Voltage                 | 3V ~ 4.2V                                            |               |
| Min. Capacity           | 500mAh                                               | 480mAh        |
| Max. Charging Current   | 350mA                                                | 336mA         |
| Max. Discharge Current  | 750mA                                                | 720mA         |
| Cycle Life              | >500 (Fully charge and discharge)                    |               |
| Dimensions Cell (Max.)  | 3.5 x 35 x 38                                        | 5 x 27 x 32.5 |
| (mm) w/ PCM (Max.)      | 3.5 x 35 x 40                                        | 5 x 27 x 35   |
| Ôœ4* ĝ * Temperature    | 0 - 60°C                                             |               |
| Öã &œd* ã * Temperature | -10 - 80°C                                           |               |
| Applications            | Wearable devices, headset, etc.                      |               |